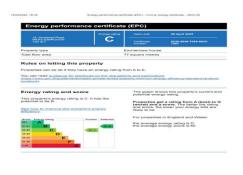

#### **Energy Performance Certificate**

The energy efficiency rating is a measure of the overall efficiency of a home. The higher the rating the more energy efficient the home is and the lower the fuel bills will be.